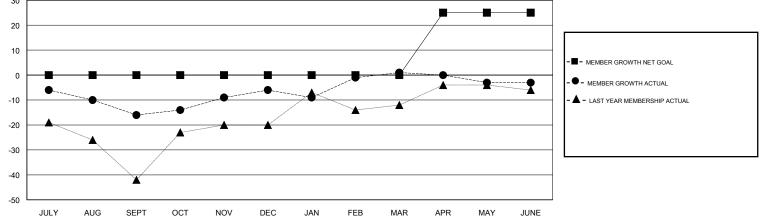

## LOCATION ONTARIO

| GMT CA |
|--------|
|--------|

| Clubs         |               |           |               | Members               |                           |                         |                                                    |
|---------------|---------------|-----------|---------------|-----------------------|---------------------------|-------------------------|----------------------------------------------------|
|               | RESULTS FOR   | 2017-2018 |               | RESULTS FOR 2017-2018 |                           |                         |                                                    |
| QUARTER       | NEW CLUB GOAL | NEW CLUBS | DROPPED CLUBS | QUARTER               | MEMBER GROWTH NET<br>GOAL | MEMBER GROWTH<br>ACTUAL | DROPPED<br>MEMBERS ACTUAL<br>(including transfers) |
| JULY/AUG/SEPT | 0             | 0         | 0             | JULY/AUG/SEPT         | 0                         | 11                      | 22                                                 |
| OCT/NOV/DEC   | 0             | 0         | 0             | OCT/NOV/DEC           | 0                         | 46                      | 36                                                 |
| JAN/FEB/MAR   | 0             | 0         | 0             | JAN/FEB/MAR           | 0                         | 30                      | 22                                                 |
| APR/MAY/JUNE  | 1             | 0         | 0             | APR/MAY/JUNE          | 25                        | 45                      | 48                                                 |