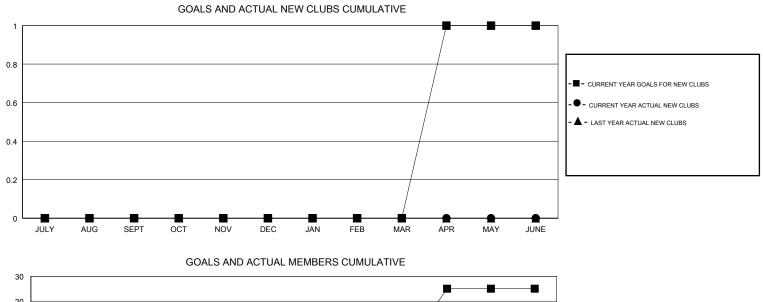

## LOCATION ONTARIO

| GMT CA |
|--------|
|--------|

| Clubs         |               |           |               | Members               |                           |                         |                                                    |
|---------------|---------------|-----------|---------------|-----------------------|---------------------------|-------------------------|----------------------------------------------------|
|               | RESULTS FOR   | 2017-2018 |               | RESULTS FOR 2017-2018 |                           |                         |                                                    |
| QUARTER       | NEW CLUB GOAL | NEW CLUBS | DROPPED CLUBS | QUARTER               | MEMBER GROWTH NET<br>GOAL | MEMBER GROWTH<br>ACTUAL | DROPPED<br>MEMBERS ACTUAL<br>(including transfers) |
| JULY/AUG/SEPT | 0             | 0         | 0             | JULY/AUG/SEPT         | 0                         | 11                      | 22                                                 |
| OCT/NOV/DEC   | 0             | 0         | 0             | OCT/NOV/DEC           | 0                         | 46                      | 36                                                 |
| JAN/FEB/MAR   | 0             | 0         | 0             | JAN/FEB/MAR           | 0                         | 30                      | 22                                                 |
| APR/MAY/JUNE  | 1             | 0         | 0             | APR/MAY/JUNE          | 25                        | 45                      | 48                                                 |